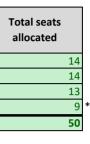

| Cab Members      | 7  |
|------------------|----|
| Non-Exec Members | 46 |

|                                    | Total seats on | Conservative        | e Group   | Labour Group (inclu | ding vacany) | Liberal Democ       | rat Group | Independent         | Group     | Vaca          | ncy       |  |
|------------------------------------|----------------|---------------------|-----------|---------------------|--------------|---------------------|-----------|---------------------|-----------|---------------|-----------|--|
|                                    |                |                     | Allocated |                     | Allocated    |                     | Allocated |                     | Allocated | Proportion of | Allocated |  |
| Ordinary Committees                | Committee      | Proportion of seats | Seats     | Proportion of seats | Seats        | Proportion of seats | Seats     | Proportion of seats | Seats     | seats         | Seats     |  |
| Licensing Act Committee            | 14             | 7.92                | 8         | 4.75                | 5            | 0.79                | 1         | 0.53                | 0         | 0.00          | 0         |  |
| Licensing General Committee        | 14             | 7.92                | 8         | 4.75                | 5            | 0.79                | 1         | 0.53                | 0         | 0.00          | 0         |  |
| Planning Committee                 | 13             | 7.36                | 7         | 4.42                | 4            | 0.74                | 1         | 0.49                | 1         | 0.00          | 0         |  |
| Standards Committee                | 9              | 5.09                | 5         | 3.06                | 3            | 0.51                | 1         | 0.34                | 0         | 0.00          | 0         |  |
| Total Seats on Ordinary Committees | 50             | 28.30               | 28        | 16.98               | 17           | 2.83                | 4         | 1.89                | 1         | 0.00          | 0         |  |